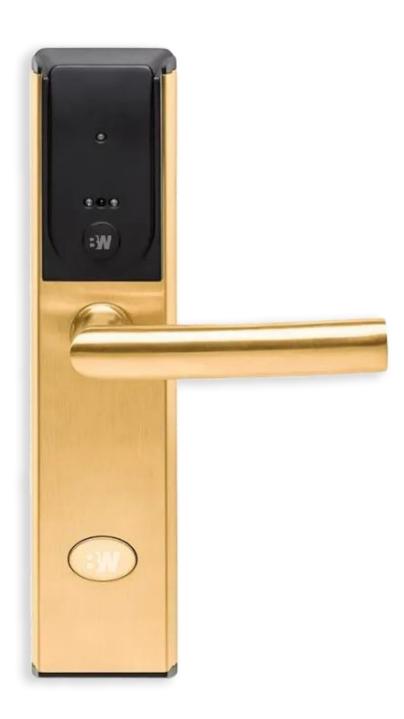

#### Finishes available options

| Natural<br>Stainless Steel<br>AISI 304 | Black<br>Stainless Steel<br>AISI 304 | Gold<br>Stainless Steel<br>AISI 304 | White<br>Stainless Steel<br>AISI 304 |
|----------------------------------------|--------------------------------------|-------------------------------------|--------------------------------------|
| BW-03090                               | BW-03061S                            | BW-03062S                           | BW-03063S                            |
| FINISHES INOX, BLAC                    | EDITION<br>E, ANTI-BACTERIAL         | IGTH STAINLESS STEEL AISI 304 & 316 | DIMENSIONS 60 x 265mm                |
| ſ                                      |                                      |                                     |                                      |
|                                        |                                      |                                     |                                      |
|                                        |                                      |                                     |                                      |
|                                        |                                      |                                     |                                      |
|                                        | POR FAVOR                            |                                     |                                      |