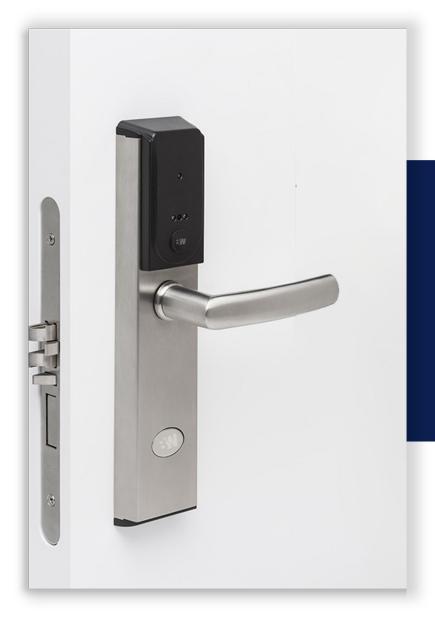

#### BW-03090

Specially designed for Hotels, Offices and Residences, BW-03090 integrates all security features into a single reliable and efficient device.

The electronic proximity lock with the best quality/price ratio on the market.

Optional Bluetooth opening via app.

Blue west is in a constant process of R&D&I. As a result of all the work and experience applied to electronic locks, Blue west has developed the BW-O3090 model of Mifare proximity electronic lock for hotel.

#### Features & Standards

- System of opening with MIFARE proximity 13.56 Mhz. Optional Bluetooth opening.
- Guaranteed operation in the most adverse climatological environments, thanks to its manufacture of stainless steel AISI 304 and its tropicalized electronics.
- Electronic lock with visual and acoustic indicators to facilitate their use by disabled persons, as well as for additional functionalities such as low battery warnings to personnel, privacy indicator, etc.
- Electromechanical privacy function with exterior visual indicator to prevent entries of unauthorized persons.
- Includes NON-volatile EPROM which even when batteries are changed, allows the conservation of the last 400

openings, with information of user, date and time.

- Equipped with real-time clock, which facilitates the management of any of the entries by personnel and guests.
- The BW-03090 electronic hotel lock has a hidden mechanical cylinder, for auditable emergency openings.
- Operates with 4 standard AA batteries with duration of up to 20,000 openings.
- Configuration and auditing of the locks with wireless control unit.
- Electronic lock Free Turn with EURO mechanics as standard. ANSI mechanics available with fixed handle.
- By installing Gateways, all devices equipped with Bluetooth become devices on-line, allowing remote management from the front desk pc or with a Smartphone.