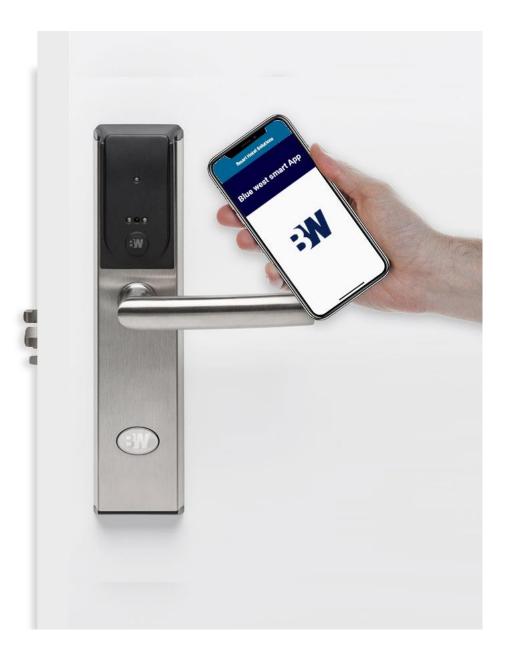

Optional Bluetooth opening via app.

Blue west is in a constant process of R&D&I. As a result of all the work and experience applied to electronic locks, Blue west has developed the BW-O3090 model of Mifare proximity electronic lock for hotel.

openings, with information of user, date and time.

- Equipped with real-time clock, which facilitates the management of any of the entries by personnel and guests.
- The BW-03090 electronic hotel lock has a hidden mechanical cylinder, for auditable emergency openings.
- Operates with 4 standard AA batteries with duration of up to 20,000 openings.
- Configuration and auditing of the locks with wireless control unit.
- Electronic lock Free Turn with EURO mechanics as standard. ANSI mechanics available with fixed handle.
- By installing Gateways, all devices equipped with Bluetooth become devices on-line, allowing remote management from the front desk pc or with a Smartphone.