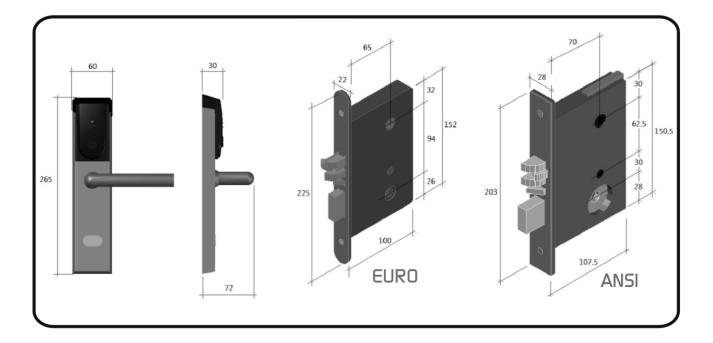

Hotel locks / BW-03090

openings, with information of user, date and time.

- Equipped with real-time clock, which facilitates the management of any of the entries by personnel and guests.
- The BW-03090 electronic hotel lock has a hidden mechanical cylinder, for auditable emergency openings.
- Operates with 4 standard AA batteries with duration of up to 20,000 openings.
- Configuration and auditing of the locks with wireless control unit.
- Electronic lock Free Turn with EURO mechanics as standard. ANSI mechanics available with fixed handle.
- By installing Gateways, all devices equipped with Bluetooth become devices on-line, allowing remote management from the front desk pc or with a Smartphone.